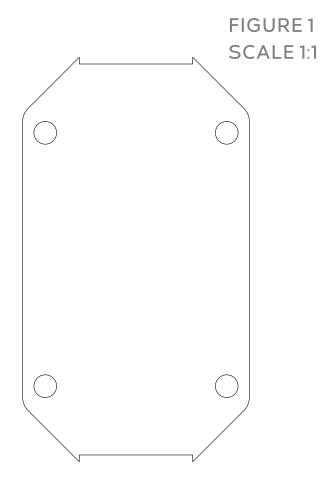

### INSTALLATION

STEP 1: Set the location of the Speaker on the wall where is to be installed.

STEP 2: Mark the location of the bracket holes using the 1:1 scaled diagram/mould (figure 1)

STEP 3: Drill 6mm holes and then screw brackets on the wall with the supplied screws. First fasten upper screws in bracket only to support the weight.