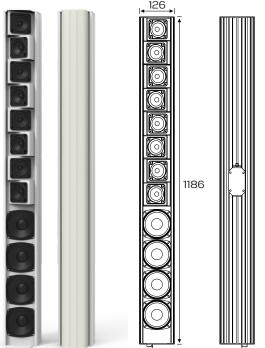

| m | Technical specifications                           | 5                                                  |
|---|----------------------------------------------------|----------------------------------------------------|
|   | Acoustical                                         |                                                    |
|   | Configuration<br>Power handling capacity           | Public address column speaker<br>90W rms           |
|   | LOW/MID freq.<br>Frequency response                | 8x 3" + 4x 4" rubber cone woofers<br>100Hz - 18kHz |
|   | Horinzal coverage angle<br>Vertical coverage angle | aprox. 180°<br>30°                                 |
|   | SPL (1W/1kHz)<br>High impedance input              | 98dB @ 1m<br>100V line transformer                 |
|   | Physical                                           |                                                    |
|   | Cabinet                                            | Extruded aluminium construction                    |
|   | Grille                                             | Custom perforated metal grille                     |
|   | Color                                              | Black or white textured powder coating             |
|   | Hardware                                           | C-sup M for wall mounting                          |
|   | Dimensions                                         | 126x115x1186mm                                     |
|   | Weight                                             | 17Кg                                               |