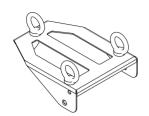

| Base de dados: | Guilhotina:   |  |
|----------------|---------------|--|
| Ordem:         | Quinadora:    |  |
| Referência:    | Puncionadora: |  |

|                   | Tolerâncias | ISO 2768<br>CLASSE - M | Revisão   |    | Cliente                |      |          |         | ~        |
|-------------------|-------------|------------------------|-----------|----|------------------------|------|----------|---------|----------|
|                   | Espessura   |                        | Substitui |    | Nome do desenho        |      |          |         | S        |
| Ref.ª do Aparelho | Material    |                        | Unidades  | mm | FL-T406                |      |          |         | 7        |
| XXXX              | Páginas     | 1 / 1                  | Cor       |    | Designed for LANE T406 |      |          |         |          |
| Des. nº.          | Nome        |                        |           |    | '                      |      | desenhou | aprovou | Ð        |
|                   | do ficheiro |                        |           |    |                        | data |          |         | $\simeq$ |
| DSS               | Localização |                        |           |    |                        | nome |          |         | _        |