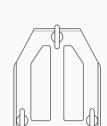

| Base de dados: | Guilhotina:   |  |
|----------------|---------------|--|
| Ordem:         | Quinadora:    |  |
| Referência:    | Puncionadora: |  |

|                   | Tolerâncias | ISO 2768<br>CLASSE - M | Revisão   |    | Cliente                |      |          |         | ~        |
|-------------------|-------------|------------------------|-----------|----|------------------------|------|----------|---------|----------|
|                   | Espessura   |                        | Substitui |    | Nome do desenho        |      |          |         | S        |
| Ref.ª do Aparelho | Material    |                        | Unidades  | mm | FL-T406                |      |          |         | 7        |
| XXXX              | Páginas     | 1 / 1                  | Cor       |    | Designed for LANE T406 |      |          |         |          |
| Des. nº.          | Nome        |                        |           |    | '                      |      | desenhou | aprovou | Ð        |
|                   | do ficheiro |                        |           |    |                        | data |          |         | $\simeq$ |
| DSS               | Localização |                        |           |    |                        | nome |          |         | _        |