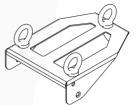

| Base de dados: | Guilhotina:   |  |
|----------------|---------------|--|
| Ordem:         | Quinadora:    |  |
| Referência:    | Puncionadora: |  |

|                   | Tolerâncias | ISO 2768<br>CLASSE - M | Revisão   |    | Cliente                |      |          |         | ~        |
|-------------------|-------------|------------------------|-----------|----|------------------------|------|----------|---------|----------|
|                   | Espessura   |                        | Substitui |    | Nome do desenho        |      |          |         | S        |
| Ref.ª do Aparelho | Material    |                        | Unidades  | mm | FL-T406                |      |          |         | 7        |
| XXXX              | Páginas     | 1 / 1                  | Cor       |    | Designed for LANE T406 |      |          |         |          |
| Des. nº.          | Nome        |                        |           |    | '                      |      | desenhou | aprovou | Ð        |
|                   | do ficheiro |                        |           |    |                        | data |          |         | $\simeq$ |
| DSS               | Localização |                        |           |    |                        | nome |          |         | _        |