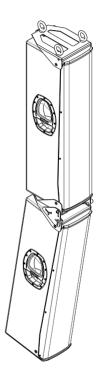

| Base de dados: | Guilhotina:   |  |
|----------------|---------------|--|
| Ordem:         | Quinadora:    |  |
| Referência:    | Puncionadora: |  |

|                   | Tolerâncias | ISO 2768<br>CLASSE - M | Revisão   |    | Cliente                |      |          |         | ~        |
|-------------------|-------------|------------------------|-----------|----|------------------------|------|----------|---------|----------|
|                   | Espessura   |                        | Substitui |    | Nome do desenho        |      |          |         | S        |
| Ref.ª do Aparelho | Material    |                        | Unidades  | mm | FL-T406                |      |          |         | 7        |
| XXXX              | Páginas     | 1 / 1                  | Cor       |    | Designed for LANE T406 |      |          |         |          |
| Des. nº.          | Nome        |                        |           |    | '                      |      | desenhou | aprovou | Ð        |
|                   | do ficheiro |                        |           |    |                        | data |          |         | $\simeq$ |
| DSS               | Localização |                        |           |    |                        | nome |          |         | _        |