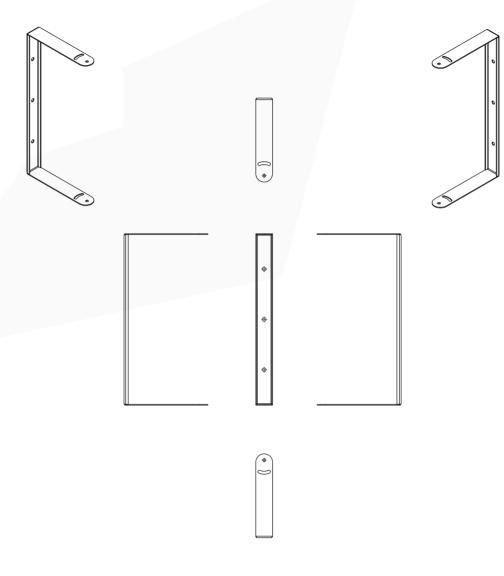

|  | Base de dados: | Guilhotina:   |  |
|--|----------------|---------------|--|
|  | Ordem:         | Quinadora:    |  |
|  | Referência:    | Puncionadora: |  |





|                               | Tolerâncias | ISO 2768<br>CLASSE - M | Revisão   |    | Cliente<br>Nome do desenho |      |          |         | 2 |
|-------------------------------|-------------|------------------------|-----------|----|----------------------------|------|----------|---------|---|
|                               | Espessura   |                        | Substitui |    |                            |      |          |         | 2 |
| Ref. <sup>a</sup> do Aparelho | Material    |                        | Unidades  | mm | WB8                        |      |          | U<br>U  |   |
| XXXX                          | Páginas     | 1 / 1 Cor              |           |    | Designed for INST          |      | E        |         |   |
| Des. nº.                      | Nome