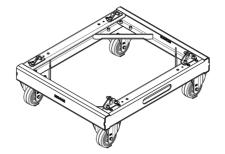

| E | Base de dados: | Guilhotina:   |
|---|----------------|---------------|
| C | Ordem:         | Quinadora:    |
| F | Referência:    | Puncionadora: |

|                   | Tolerâncias         | ISO 2768<br>CLASSE - M | Revisão   |    | Cliente                             |      |          |         |
|-------------------|---------------------|------------------------|-----------|----|-------------------------------------|------|----------|---------|
|                   | Espessura           |                        | Substitui |    | Nome do desenho                     |      |          |         |
| Ref.ª do Aparelho | Material            | 1 / 1                  | Unidades  | mm | DOLLY-LOUD                          |      |          |         |
| XXXX              |                     |                        |           |    | Designed for LOUD and LOUD+ systems |      |          |         |
| Des. nº.          | Nome<br>do ficheiro |                        |           |    |                                     | 1-1- | desenhou | aprovou |
| DSS               | Localização         |                        |           |    |                                     | data |          |         |