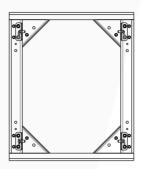

| E | Base de dados: | Guilhotina:   |
|---|----------------|---------------|
| C | Ordem:         | Quinadora:    |
| F | Referência:    | Puncionadora: |

|                   | Tolerâncias         | ISO 2768<br>CLASSE - M | Revisão   |    | Cliente                             |      |          |         |
|-------------------|---------------------|------------------------|-----------|----|-------------------------------------|------|----------|---------|
|                   | Espessura           |                        | Substitui |    | Nome do desenho                     |      |          |         |
| Ref.ª do Aparelho | Material            | 1 / 1                  | Unidades  | mm | DOLLY-LOUD                          |      |          |         |
| XXXX              |                     |                        |           |    | Designed for LOUD and LOUD+ systems |      |          |         |
| Des. nº.          | Nome<br>do ficheiro |                        |           |    |                                     | 1-1- | desenhou | aprovou |
| DSS               | Localização         |                        |           |    |                                     | data |          |         |