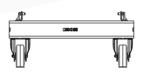

| E | Base de dados: | Guilhotina:   |
|---|----------------|---------------|
| C | Ordem:         | Quinadora:    |
| F | Referência:    | Puncionadora: |

|                   | Tolerâncias         | ISO 2768<br>CLASSE - M | Revisão   |    | Cliente                             |      |          |         |
|-------------------|---------------------|------------------------|-----------|----|-------------------------------------|------|----------|---------|
|                   | Espessura           |                        | Substitui |    | Nome do desenho                     |      |          |         |
| Ref.ª do Aparelho | Material            | 1 / 1                  | Unidades  | mm | DOLLY-LOUD                          |      |          |         |
| XXXX              |                     |                        |           |    | Designed for LOUD and LOUD+ systems |      |          |         |
| Des. nº.          | Nome<br>do ficheiro |                        |           |    |                                     | 1-1- | desenhou | aprovou |
| DSS               | Localização         |                        |           |    |                                     | data |          |         |