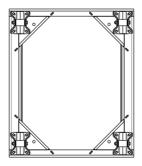

| E | Base de dados: | Guilhotina:   |
|---|----------------|---------------|
| C | Ordem:         | Quinadora:    |
| F | Referência:    | Puncionadora: |

|                   | Tolerâncias         | ISO 2768<br>CLASSE - M | Revisão   |    | Cliente                             |      |          |         |
|-------------------|---------------------|------------------------|-----------|----|-------------------------------------|------|----------|---------|
|                   | Espessura           |                        | Substitui |    | Nome do desenho                     |      |          |         |
| Ref.ª do Aparelho | Material            | 1 / 1                  | Unidades  | mm | DOLLY-LOUD                          |      |          |         |
| XXXX              |                     |                        |           |    | Designed for LOUD and LOUD+ systems |      |          |         |
| Des. nº.          | Nome<br>do ficheiro |                        |           |    |                                     | 1-1- | desenhou | aprovou |
| DSS               | Localização         |                        |           |    |                                     | data |          |         |