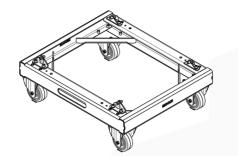

| E | Base de dados: | Guilhotina:   |
|---|----------------|---------------|
| C | Ordem:         | Quinadora:    |
| F | Referência:    | Puncionadora: |

|                   | Tolerâncias         | ISO 2768<br>CLASSE - M | Revisão   |    | Cliente                             |      |          |         |
|-------------------|---------------------|------------------------|-----------|----|-------------------------------------|------|----------|---------|
|                   | Espessura           |                        | Substitui |    | Nome do desenho                     |      |          |         |
| Ref.ª do Aparelho | Material            | 1 / 1                  | Unidades  | mm | DOLLY-LOUD                          |      |          |         |
| XXXX              |                     |                        |           |    | Designed for LOUD and LOUD+ systems |      |          |         |
| Des. nº.          | Nome<br>do ficheiro |                        |           |    |                                     | 1-1- | desenhou | aprovou |
| DSS               | Localização         |                        |           |    |                                     | data |          |         |