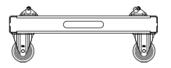

| E | Base de dados: | Guilhotina:   |
|---|----------------|---------------|
| C | Ordem:         | Quinadora:    |
| F | Referência:    | Puncionadora: |

|                   | Tolerâncias         | ISO 2768<br>CLASSE - M | Revisão   |    | Cliente                             |      |          |         |
|-------------------|---------------------|------------------------|-----------|----|-------------------------------------|------|----------|---------|
|                   | Espessura           |                        | Substitui |    | Nome do desenho                     |      |          |         |
| Ref.ª do Aparelho | Material            | 1 / 1                  | Unidades  | mm | DOLLY-LOUD                          |      |          |         |
| XXXX              |                     |                        |           |    | Designed for LOUD and LOUD+ systems |      |          |         |
| Des. nº.          | Nome<br>do ficheiro |                        |           |    |                                     | 1-1- | desenhou | aprovou |
| DSS               | Localização         |                        |           |    |                                     | data |          |         |