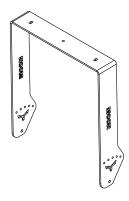

## Technical specifications:

Type Swivel bracket for DLP12

Installation Vertical

Tilt Adjustable from 0° to 50°, 4 steps of 12.5°

Structure Steel, 5mm

Finishing Black power coating, other colors upon request

Hardware M10 knobs supplied in the package

Dimensions 385x450mm

15.16x17.72in

Weight 3.5Kg

7.72lb

Dimensions in mm [in]