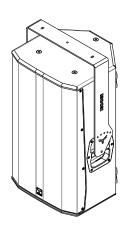

## Installation:

To install the Bracket to the speaker please follow the instructions below:

- 1. Prepare the bracket and the two M10 knobs supplied in the package.
- 2. On the speaker, remove the 2 (two) M5x50 screws loacted on the right top corner of each handle  $\,$
- 3. Place the bracket over the speaker and align the M10 threaded of the handles with the M10 center holes of the bracket
- 4. Using the M10 knobs supplied, screw the knobs to the side handles. Do not tight it firmly yet.
- 5. Tilt the bracket till you get the desired angle, from  $0^{\circ}$  to  $50^{\circ}$  divided in 4 steps of 12.5°.
- 6. Once the angle is set, use the M5x50 screws removed from the handles to firmly tight the bracket to the speaker.
  - 7. Adjust the grip of the M10 knobs till it's firmly tightened.

The Bracket is now installed.