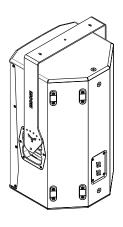

## Installation:

To install the Bracket to the speaker please follow the instructions below:

- 1. Prepare the bracket and the two M10 knobs supplied in the package.
- 2. On the speaker, remove the 2 (two) M5x50 screws loacted on the right top corner of each handle  $\,$
- 3. Place the bracket over the speaker and align the M10 threaded of the handles with the M10 center holes of the bracket
- 4. Using the M10 knobs supplied, screw the knobs to the side handles. Do not tight it firmly yet.
- 5. Tilt the bracket till you get the desired angle, from  $0^{\circ}$  to  $50^{\circ}$  divided in 4 steps of 12.5°.
- 6. Once the angle is set, use the M5x50 screws removed from the handles to firmly tight the bracket to the speaker.
  - 7. Adjust the grip of the M10 knobs till it's firmly tightened.

The Bracket is now installed.