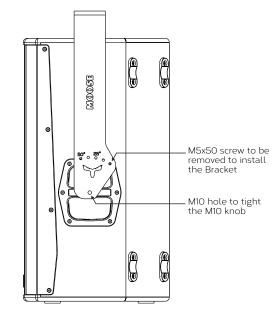

## Installation:

To install the Bracket to the speaker please follow the instructions below:

- 1. Prepare the bracket and the two M10 knobs supplied in the package.
- 2. On the speaker, remove the 2 (two) M5x50 screws loacted on the right top corner of each handle  $\,$
- 3. Place the bracket over the speaker and align the M10 threaded of the handles with the M10 center holes of the bracket
- 4. Using the M10 knobs supplied, screw the knobs to the side handles. Do not tight it firmly yet.
- 5. Tilt the bracket till you get the desired angle, from  $0^{\circ}$  to  $50^{\circ}$  divided in 4 steps of 12.5°.
- 6. Once the angle is set, use the M5x50 screws removed from the handles to firmly tight the bracket to the speaker.
  - 7. Adjust the grip of the M10 knobs till it's firmly tightened.

The Bracket is now installed.