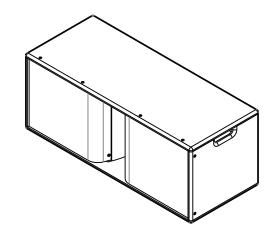

# **B212**

The series compromises 4 models, IB 8 with a 8" (1.5 in VC), IB12 with a 12" (2.95 in VC), IB15 with a 15" (4 in VC) and IB212 with 2x 12" (2.5 in VC) all equipped with rubber surround EU transducers to provide excellent power density in compact enclosures.

### Features:

- Bass reflex installation subwoofer
- 2x 12" (2.5in VC) LF EU transducer (rubber surround)
- 800W AES / 1600W Program power
- 2x NL4, parallel-connected
- lacktriangle Versatile, compact, low-profile style
- Supplied with wallmount brackets
- Rugged and durable 15mm birch plywood construction
- Powder coated custom perforated steel grille