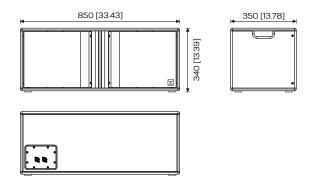

## Dimensions in mm [in]

Color Black or white textured

Hardware 4 rubber feet

Wallmount brackets (optional)

Dimensions 850x350x340mm | 33.43x13.78x13.39in

Weight 38Kg | 83.78lb