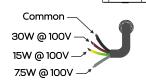

## Acoustical

Type Full range audio projector Transducer type 2x 4" FR transducer

Bidirectional

Power taps (100V) 7.5W @ 100V (gray)

15W @ 100V (yellow/green)

30W @ 100V (brown)

Frequency range 150Hz - 14kHz Sensitivity 95dB (1W@1m)