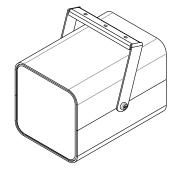

## Presentation:

The WX24 is public address audio projector prepared for outdoor use.

The aluminum enclosure compromises 2x 4" (0.75in VC) Full range transducers, one placed on each end to make this a bidirectional speaker. There is an integrated 100V 'matching transformer' allowing multiple WX24 to be connected together in high impedance installations.

Power tapping is offered through cable - ABS gland (outdoor use).

Made of lightweight and rugged AL, the WX24 can deliver in any colour (not just black or white) and is supplied with a hanging bracket.

Offering a very clean design this WX24 can use in a wide variety of public address applications, a professional solution for contractors suited for noisy audio installations such as shops, shopping malls, supermarkets, underground stations, car parks, factories, etc.