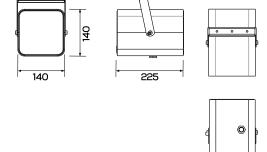

## Mechanical

Colour RAL9016

Others available upon request

Housing Aluminum, cable gland

Suited for outdoor use

Grille Powder coated iron mesh
Installation Hanging bracket (supplied)

Dimensions 140x140x225mm 5.51x5.51x8.86in