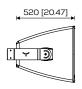

that combined can offer a clear sound for midlong throw applications.

Made of UV resistant polypropylene, its housing is IP56 rated, using stainless steel screws for the grill and wall mount bracket.

With a powder coated aluminum grill protected with 4 layers of foam and cloth, the WX15PS is supplied with a wall mount bracket for a quick and easy installation.

Standard color is black and other colors may be available on request.



#### Features:

- All-weather sound projector
- Horn-loaded design
- 15" LF (3in VC) + 1.4" HF (3in VC) combination (coax)
- Suitable for 8ohm/100V imp. installations
- Screw-terminals with cover
- Wall mount bracket included
- UV resistant polypropylene housing IP56
- Powder coated AL grill with foam + cloth
- Available in black, other colors on request











# Technical specifications:

Low impedance power

## Acoustical

Type 2-way, COAX sound projector

Horn-loaded design 400W @ 80hm

Hi impedance power 75W / 150W / 300W (power tapping) Transducer type  $15'' (3in \ VC) \ LF + 1.4'' (3in \ VC) \ HF \ transducer$ 

Impedance 80hm

Frequency range 45Hz - 20kHz (-10dB)

Dispersion (HxV) 60°x 40° Crossover frequency 1.5kHz passive Max SPI 135dB

# Mechanical

Connectors Screw-terminals

Colour Black (standard color), others on request Housing UV resistant ABS (polypropylene)

Grille Powder coated AL grill, foam + cloth

IP rating IP56

Mounting accessories Wall mount bracket included

Dimensions 492x502x520mm / 19.37x19.76x20.47in

Weight 31Kg / 68.34lb