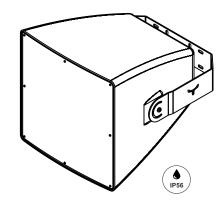

### Presentation:

WX15PS is an ALL-weather installation speaker designed for outdoor us in applications such as stadiums, transport hubs, parks, any outdoor venue that achieves excellent results and excellent acoustic performance.

The WX15PS incorporates a COAX loudspeaker of 15" (3in VC) LF woofer + 1" (3in VC) HF driver on a horn-loaded concept, that combined can offer a clear sound for midlong throw applications.

Made of UV resistant polypropylene, its housing is IP56 rated, using stainless steel screws for the grill and wall mount bracket.

With a powder coated aluminum grill protected with 4 layers of foam and cloth, the WX15PS is supplied with a wall mount bracket for a quick and easy installation.

Standard color is black and other colors may be available on request.

# Mechanical

Connectors Screw-terminals

Colour Black (standard color), others on request Housing UV resistant ABS (polypropylene)

Grille Powder coated AL grill, foam + cloth

IP rating IP56

Mounting accessories Wall mount bracket included