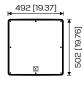

t, that combined can offer a clear sound for midlong throw applications.

Made of UV resistant polypropylene, its housing is IP56 rated, using stainless steel screws for the grill and wall mount bracket.

With a powder coated aluminum grill protected with 4 layers of foam and cloth, the WX15PS is supplied with a wall mount bracket for a quick and easy installation.

Standard color is black and other colors may be available on request.



#### Features:

- All-weather sound projector
- Horn-loaded design
- 15" LF (3in VC) + 1.4" HF (3in VC) combination (coax)
- Suitable for 8ohm/100V imp. installations
- Screw-terminals with cover
- Wall mount bracket included
- UV resistant polypropylene housing IP56
- Powder coated AL grill with foam + cloth
- Available in black, other colors on request











# Technical specifications:

Low impedance power

## Acoustical

Type 2-way, COAX sound projector

Horn-loaded design 400W @ 80hm

Hi impedance power 75W / 150W / 300W (power tapping) Transducer type  $15'' (3in \ VC) \ LF + 1.4'' (3in \ VC) \ HF \ transducer$ 

Impedance 80hm

Frequency range 45Hz - 20kHz (-10dB)

Dispersion (HxV) 60°x 40° Crossover frequency 1.5kHz passive Max SPI 135dB

# Mechanical

Connectors Screw-terminals

Colour Black (standard color), others on request Housing UV resistant ABS (polypropylene)

Grille Powder coated AL grill, foam + cloth

IP rating IP56

Mounting accessories Wall mount bracket included

Dimensions 492x502x520mm / 19.37x19.76x20.47in

Weight 31Kg / 68.34lb