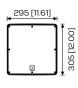

## Mechanical

Connectors Screw-terminals

Colour Black (standard color), others on request Housing UV resistant ABS (polypropylene)

Grille Powder coated AL grill, foam + cloth

IP rating IP56

Mounting accessories Wall mount bracket included
Dimensions 295x305x280mm / 11.61x12.00x11.02in